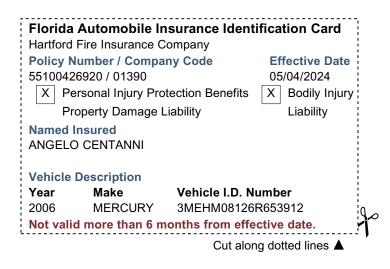

#### KEEP THIS CARD IN YOUR VEHICLE AT ALL TIMES.

| Florida Automobile Insurance Identification Card<br>Hartford Fire Insurance Company |             |                |                 |   |
|-------------------------------------------------------------------------------------|-------------|----------------|-----------------|---|
| 55100426920 / 01390 05/04/2024                                                      |             |                | X Bodily Injury |   |
| Named Insured<br>ANGELO CENTANNI                                                    |             |                |                 |   |
| Vehicle                                                                             | Description |                |                 |   |
| Year                                                                                | Make        | Vehicle I.D. N | umber           |   |
| 2006                                                                                | MERCURY     | 3MEHM08126     | R653912         | n |
| Not valid more than 6 months from effective date.                                   |             |                |                 | Y |
|                                                                                     |             | Cut alor       | ng dotted lines | , |